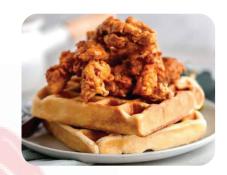

#### CHICKEN 'N WAFFLE

Buttermilk fried chicken tenders over waffle with hot honey syrup

1 pc. \$6.99

3 pc. \$9.99