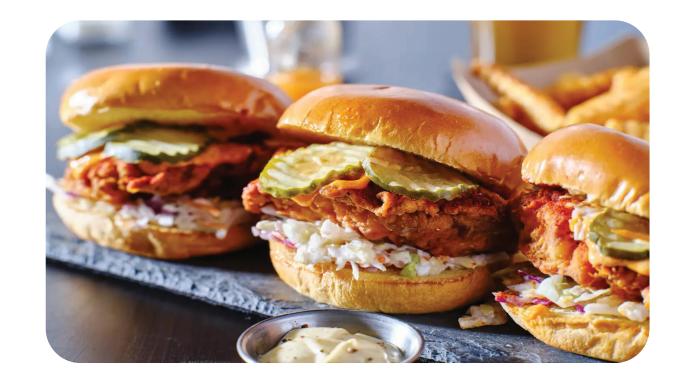

### CRISPY NASHVILLE HOT CHICKEN SANDWICH \$9.99

Buttermilk fried chicken breast dipped in hot chili oil with cole slaw, Crispy's sauce and sweet pickles on a toasted brioche bun, served with fries & drink

#### CRISPY OG CHICKEN SANDWICH \$8.99

Buttermilk fried chicken breast with cole slaw,
Crispy's sauce and sweet pickles on a
toasted brioche bun,
served with fries & drink

#### CRISPY HOT & HONEY CHICKEN SANDWICH \$9.99

Buttermilk fried chicken breast with cole slaw,
Crispy's sauce and sweet pickles on a
toasted brioche bun,
served with fries & drink

CRISPY CHICKEN over FRIES \$7.99