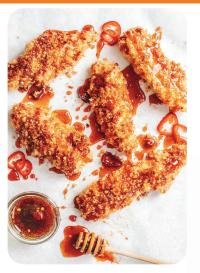

#### **CRISPY CHICKEN TENDERS**

Buttermilk fried chicken tenders with choice of flavor, served with fries

3 pc. \$7.49 10 pc. \$21.99

4 pc. \$9.49 20 pc. \$39.99

5 pc. \$11.49