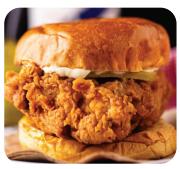

#### CRISPY OG CHICKEN SANDWICH \$8.99

Buttermilk fried chicken breast with cole slaw,
Crispy's sauce and sweet pickles on a
toasted brioche bun,
served with fries & drink