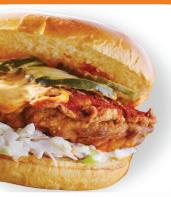

### CRISPY NASHVILLE HOT CHICKEN SANDWICH \$9.99

Buttermilk fried chicken breast dipped in hot chili oil with cole slaw, Crispy's sauce and sweet pickles on a toasted brioche bun, served with fries & drink